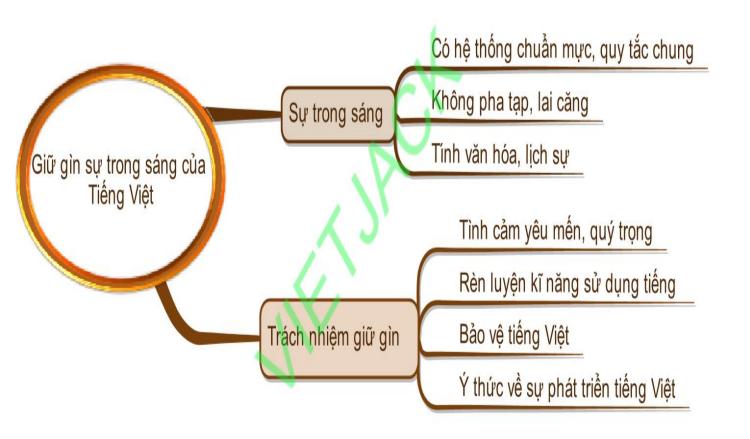

en in your family going to speak the same language as your grandparents?



## 3. SPEAKING SKILL

- 1. Linguists and other interested people have started organizations to help preserve native languages.
- 2. They are concerned that many of the world's languages may disappear. The Foundation for Endangered Languages helps to study and preserve native languages.



#### 3. SPEAKING SKILL

- 1. Do you think people should do more to preserve endangered languages? Why or why not?
- 2. What do you think about learning English? How will it help you in the future?
- 3. Do you think learning English will threaten (hurt) your native language?





### 6. CONSOLIDATION



- \* Cultures and languages
- \* Agreeing and disagreeing opinions



## 7. HOMEWORK

#### How to preserve your native language?







## THANK YOU!